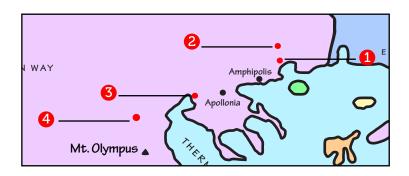

## **Paul's Invitation to Greece**

**Stories:** Paul and Silas Travel to Greece

Visiting Philippi & Meeting Lydia

Paul and Silas in Prison

Visiting Thessalonica & Meeting Jason

Paul and Silas Go to Berea

Paul Sails to Athens

Paul, Alone in Athens, Awaits News of Churches in Greece

1. On the map, label the first four cities Paul visited in Greece.

2. Read or listen to "Paul's Invitation to Greece" and color in the appropriate true or false box.