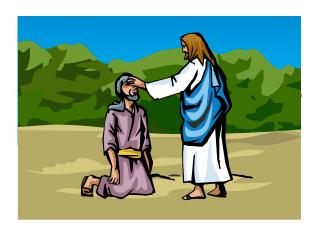

## **Below the City**

**Stories:** Digging of Hezekiah's Tunnel, Man Born Blind, Man Healed of

Disability

Name the two sources of water at the ends of Hezekiah's tunnel.

When Jesus heals the man born blind, why does he touch his eyes? Did the man do anything wrong to cause the blindness?