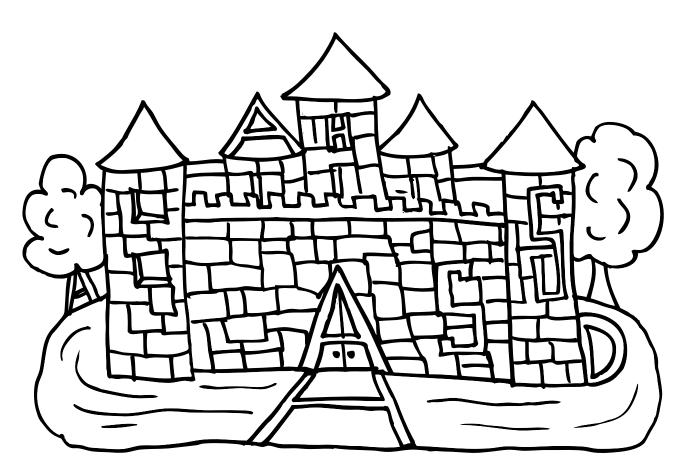

## What is Esther's Other Name?

Answer the questions and fill the letters in the blanks.

## HADASSAH

Copyright © 2011, BibleWise. All Rights Reserved. Drawing by JJ Johnston.

## Questions

- 1. As you walk across the moat into the castle what letter do you cross over? H
- 2. As you open the door to the castle what letter is the door shaped as? A
- 3. Look quickly to your right, what letter is floating in the moat? D
- 4. Which letter do you see as the trunk of a tree? A
- 5. Just before you enter the castle you look to your right, what letter is carved into the stones on the wall? S
- 6. As you look even further to the right what letter is carved into the stone on the tower structure? S
- 7. As you enter the castle you look up at three towers, what letter is in the shape of the roof? A
- 8. Now you return to the center of the castle and look up at the main central tower, what letter is carved into the top window? H