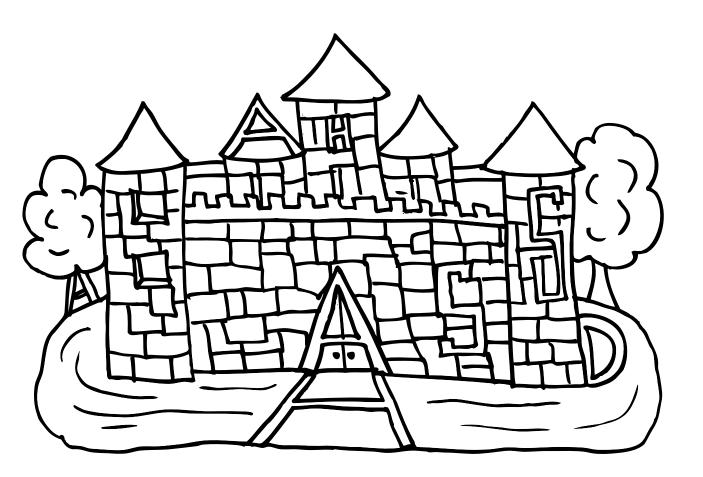

## Questions

- 1. As you walk across the moat into the castle what letter do you cross over?
- 2. As you open the door to the castle what letter is the door shaped as?
- 3. Look quickly to your right, what letter is floating in the moat?
- 4. Which letter do you see as the trunk of a tree?
- 5. Just before you enter the castle you look to your right, what letter is carved into the stones on the wall?
- 6. As you look even further to the right what letter is carved into the stone on the tower structure?
- 7. As you enter the castle you look up at three towers, what letter is in the shape of the roof?
- 8. Now you return to the center of the castle and look up at the main central tower, what letter is carved into the top window?