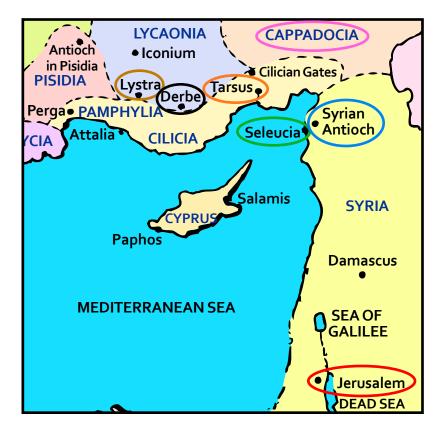

## Map It - The Missionary Tour of Turkey

Name the location on the map after each question. Then use the correct color to circle that area on the map.

1. What city was Paul in when Barnabas asked him to join him? Use red crayon, ink, or pencil to circle the city on the map.

JERUSALEM

2. In what city did John Mark join Paul and Barnabas and then sail to Cyprus? Use green to circle the city on the map.

S E L E U C I A

3. In which city did the Holy Spirit speak: "Take Barnabas and Saul and release them from their church duties?" Use blue to circle the city on the map.

SYRIAN ANTIOCH

4. Paul learned his trade of tent making in the city. Use orange to circle the city on the map.

TARSUS

5. This region has roofs that look like ice cream cones. Use pink to circle the region on the map.

<u>C</u> <u>A</u> <u>P</u> <u>P</u> <u>A</u> <u>D</u> <u>O</u> <u>C</u> <u>I</u> <u>A</u>

6. Where was the lame man healed? Use brown to circle the city on the map.

L Y S T R A

7. The city Paul and Barnabas traveled to after leaving Lystra. Use black to circle the city on the map.

DERBE