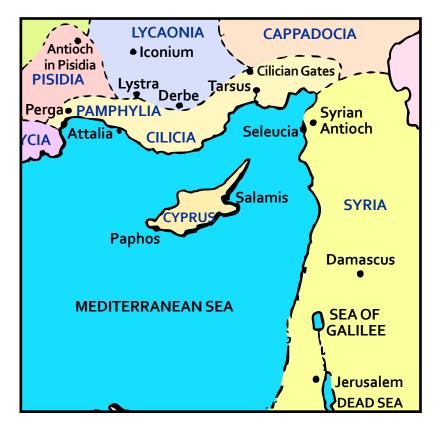

## Map It – The Missionary Tour of Turkey

Name the location on the map after each question. Then use the correct color to circle that area on the map.

- What city was Paul in when Barnabas asked him to join him?
  Use red crayon, ink, or pencil to circle the city on the map.
- 2. In what city did John Mark join Paul and Barnabas and then sail to Cyprus? Use green to circle the city on the map.

- 3. In which city did the Holy Spirit speak: "Take Barnabas and Saul and release them from their church duties?" Use <u>blue</u> to circle the city on the map.
- 4. Paul learned his trade of tent making in the city. Use orange to circle the city on the map.
- 5. This region has roofs that look like ice cream cones. Use pink to circle the region on the map.

6. Where was the lame man healed? Use brown to circle the city on the map.

7. The city Paul and Barnabas traveled to after leaving Lystra. Use black to circle the city on the map.