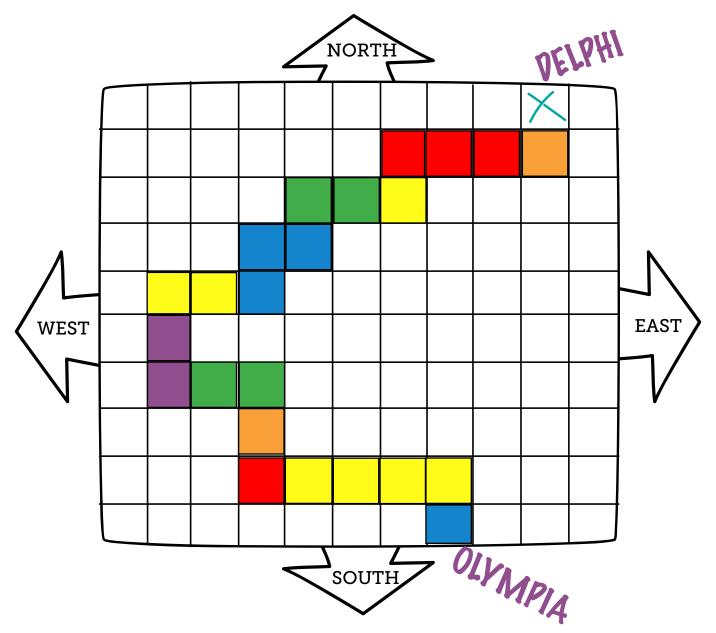

## **Pelphi to Olympia!**

Use the directions below to find your way from Delphi to Olympia

- 1. Color the **one** square **south** of the "X" **orange**.
- 2. Color the next **three** squares **west** in **red**.
- 3. Color the **one** square **south** of the last red square in **yellow**.
- 4. Color the next **two** squares **west** in **green**.
- 5. Color **one** square **south** in **blue**.
- 6. Color **one** square **west** in **blue**.

- 7. Color **one** square **south** in **blue**.
- 8. Color **two** squares **west** in **yellow**.
- 9. Color two squares south in purple.
- 10. Color two squares east in green.
- 11. Color **one** square **south** in **orange**.
- 12. Color **one** square **south** in **red**.
- 13. Color four squares east in yellow.
- 14. Color **one** square **south** in **blue**.